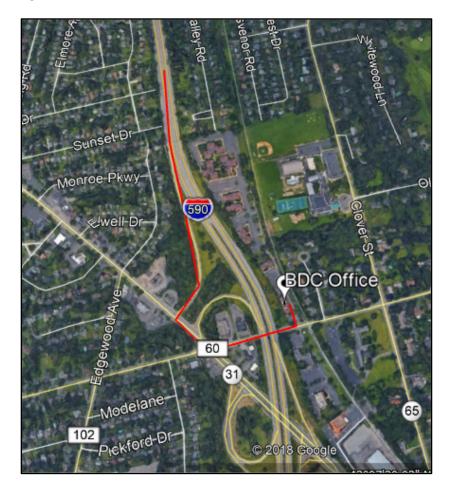

## Coming from the City - 590 South

Driving South on the 590 exit on Monroe heading WEST however turn left and head EAST taking the next available turn left at the light onto Allens Creek Road. 'The Park at Allens Creek' is on the left after the 590 underpass bridge.

The Black Dog office is at the first building on the left as you pull into The Park at Allens Creek with parking either side of the building. Use the main entrance and head upstairs. 'Black Dog Communications LLC' is well sign posted.

## Coming from the South - 590 North

Heading North on the 590 exit on Monroe Avenue and head West on Monroe (don't go East towards Clover as you cannot turn left onto Clover at the light with Monroe). Go under the 590 underpass and take a right at the light on Allens Creek Road. Go under the 590 bridge and then take a left into 'The Park at Allens Creek'.