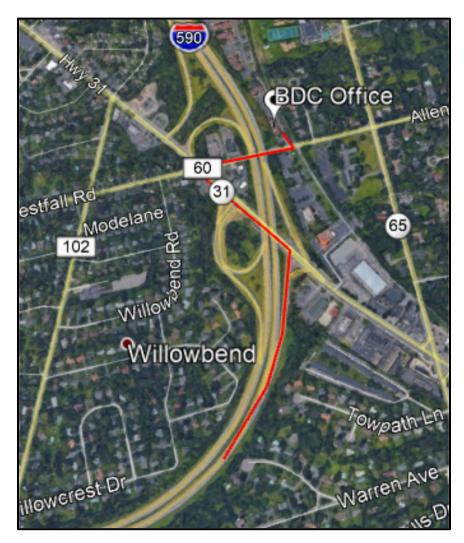

## Coming from the City - 590 South

Driving South on the 590 exit on Monroe heading WEST however turn left and head EAST taking the next available turn left at the light onto Allens Creek Road. 'The Park at Allens Creek' is on the left after the 590 underpass bridge.

The Black Dog office is at the first building on the left as you pull into The Park at Allens Creek with parking either side of the building. Use the main entrance and head upstairs. 'Black Dog Communications LLC' is well sign posted.

## Coming from the South - 590 North

Heading North on the 590 exit on Monroe Avenue and head West on Monroe (don't go East towards Clover as you cannot turn left onto Clover at the light with Monroe). Go under the 590 underpass and take a right at the light on Allens Creek Road. Go under the 590 bridge and then take a left into 'The Park at Allens Creek'.